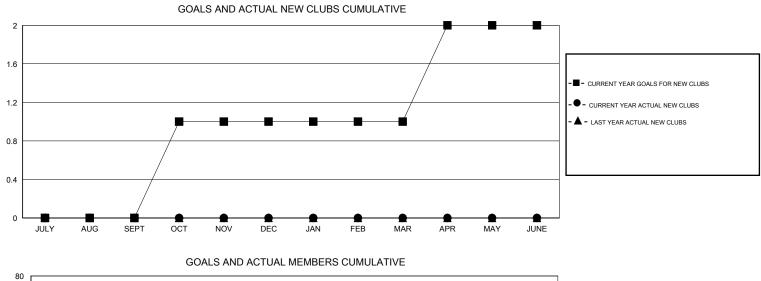

## GMT: Kenneth Schwols

| GMT: Kennet                  | h Schwols        |             | LOCATIC          | N COLORAD        | 0                            |                    |                                     |                    | GMT CA 1         |
|------------------------------|------------------|-------------|------------------|------------------|------------------------------|--------------------|-------------------------------------|--------------------|------------------|
|                              |                  | Clubs       |                  |                  |                              |                    | Members                             |                    |                  |
| RESULTS FOR 2015-2016        |                  |             |                  |                  | RESULTS FOR 2015-2016        |                    |                                     |                    |                  |
| QUARTER                      | NEW CLUB<br>GOAL | NEW CLUBS   | DROPPED<br>CLUBS | NET<br>GAIN/LOSS | QUARTER                      | NEW MEMBER<br>GOAL | CHARTER AND<br>NEW MEMBERS<br>ADDED | DROPPED<br>MEMBERS | NET<br>GAIN/LOSS |
| JULY/AUG/SEPT<br>OCT/NOV/DEC | 0<br>1<br>0      | 0<br>0<br>0 | 0<br>0<br>0      | 0<br>0<br>0      | JULY/AUG/SEPT<br>OCT/NOV/DEC | -12<br>45<br>-12   | 7<br>14<br>11                       | 38<br>14<br>24     | -31<br>0<br>-13  |
| JAN/FEB/MAR<br>APR/MAY/JUNE  | 1                | 0           | 0                | 0                | JAN/FEB/MAR<br>APR/MAY/JUNE  | 45                 | 0                                   | 0                  | 0                |