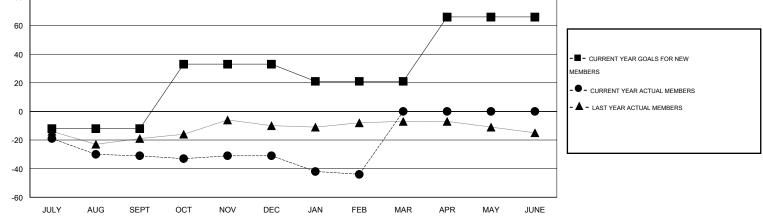

## GMT: Kenneth Schwols

| GMT: Kennet                  | h Schwols        |             | LOCATIC          | N COLORAD        | 0                            |                    |                                     |                    | GMT CA 1         |
|------------------------------|------------------|-------------|------------------|------------------|------------------------------|--------------------|-------------------------------------|--------------------|------------------|
|                              |                  | Clubs       |                  |                  |                              |                    | Members                             |                    |                  |
| RESULTS FOR 2015-2016        |                  |             |                  |                  | RESULTS FOR 2015-2016        |                    |                                     |                    |                  |
| QUARTER                      | NEW CLUB<br>GOAL | NEW CLUBS   | DROPPED<br>CLUBS | NET<br>GAIN/LOSS | QUARTER                      | NEW MEMBER<br>GOAL | CHARTER AND<br>NEW MEMBERS<br>ADDED | DROPPED<br>MEMBERS | NET<br>GAIN/LOSS |
| JULY/AUG/SEPT<br>OCT/NOV/DEC | 0<br>1<br>0      | 0<br>0<br>0 | 0<br>0<br>0      | 0<br>0<br>0      | JULY/AUG/SEPT<br>OCT/NOV/DEC | -12<br>45<br>-12   | 7<br>14<br>11                       | 38<br>14<br>24     | -31<br>0<br>-13  |
| JAN/FEB/MAR<br>APR/MAY/JUNE  | 1                | 0           | 0                | 0                | JAN/FEB/MAR<br>APR/MAY/JUNE  | 45                 | 0                                   | 0                  | 0                |